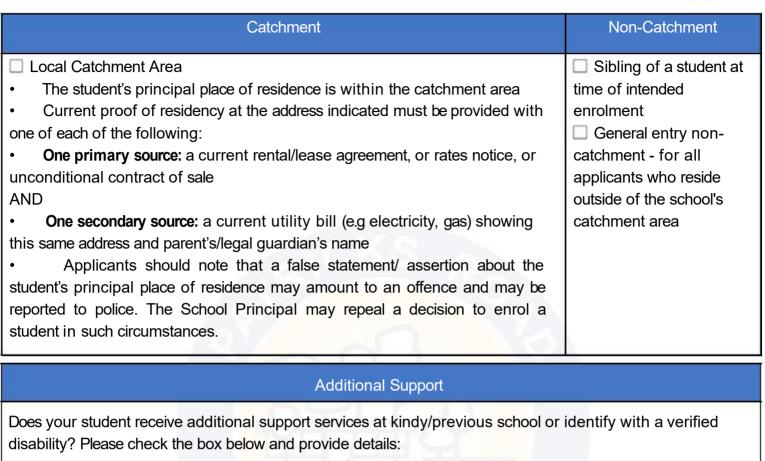

To check if your home address is within our catchment area please visit:

http://www.qgso.qld.gov.au/maps/edmap/

Verified Disability \_\_\_\_\_

Learning Difficulty

Language Spoken at Home

Speech or Occupational Therapy